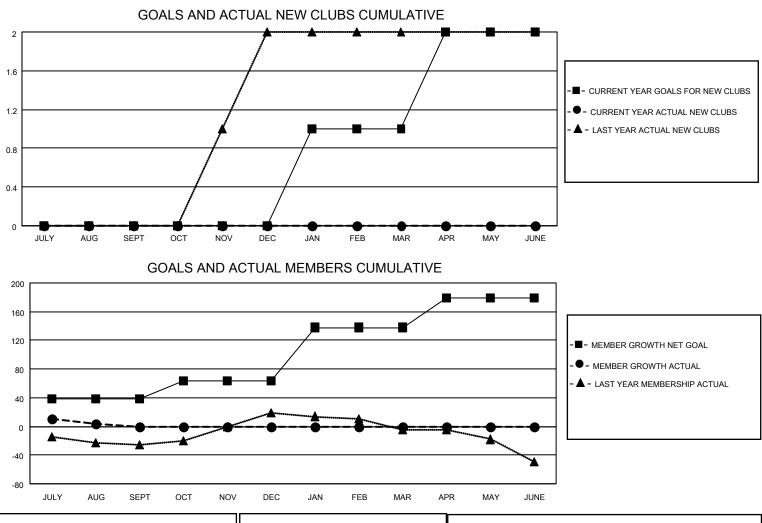

## LOCATION AUSTRALIA

District 201N1

Results as of: 8/31/2021

| Clubs                 |               |           |               | Members               |                        |                         |                                                    |
|-----------------------|---------------|-----------|---------------|-----------------------|------------------------|-------------------------|----------------------------------------------------|
| RESULTS FOR 2021-2022 |               |           |               | RESULTS FOR 2021-2022 |                        |                         |                                                    |
| QUARTER               | NEW CLUB GOAL | NEW CLUBS | DROPPED CLUBS | QUARTER               | BER GROWTH NET<br>GOAL | MEMBER GROWTH<br>ACTUAL | DROPPED<br>MEMBERS ACTUAL<br>(including transfers) |
| JULY/AUG/SEPT         | 0             | 0         | 0             | JULY/AUG/SEPT         | 38                     | 37                      | 29                                                 |
| OCT/NOV/DEC           | 0             | 0         | 0             | OCT/NOV/DEC           | 25                     | 0                       | 0                                                  |
| JAN/FEB/MAR           | 1             | 0         | 0             | JAN/FEB/MAR           | 75                     | 0                       | 0                                                  |
| APR/MAY/JUNE          | 1             | 0         | 0             | APR/MAY/JUNE          | 41                     | 0                       | 0                                                  |